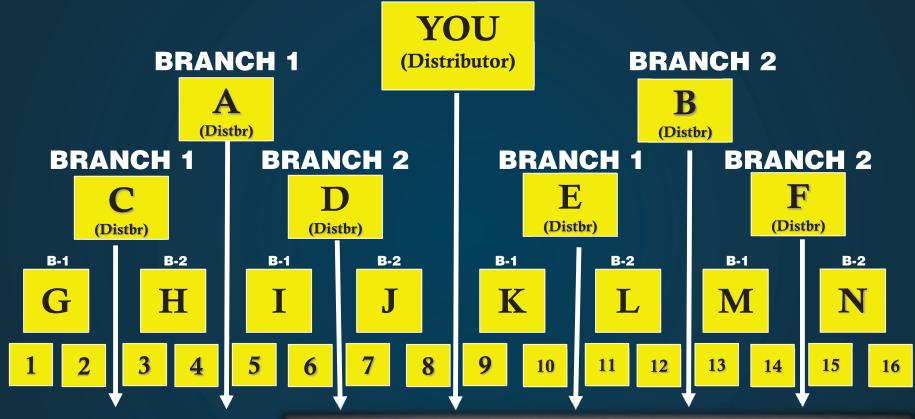

## POWER OF TEAM WORK

$$YOU+2 = 3$$
 $3 + 4 = 7$ 
 $7 + 8 = 15$ 
 $15 + 16 = 31$ 