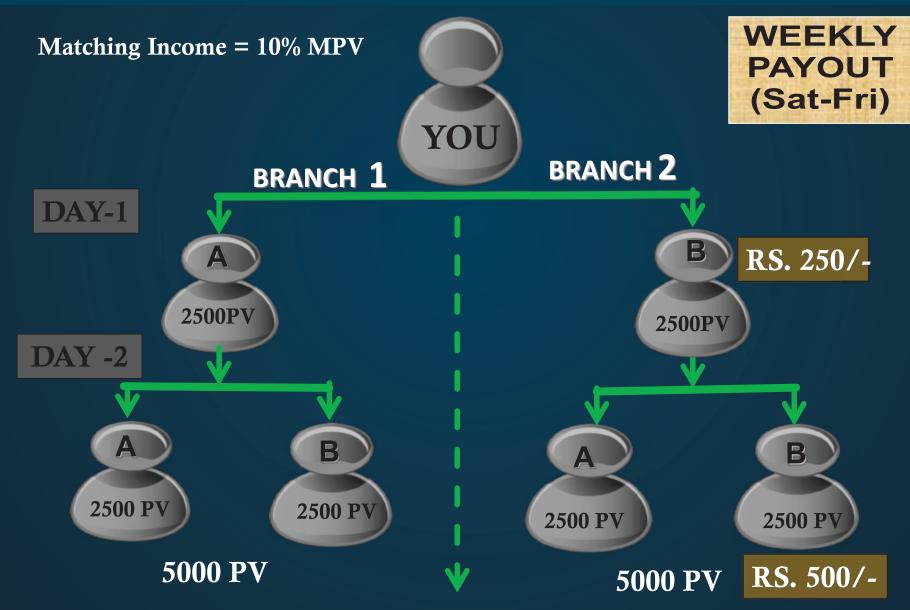

# **SPONSOR INCOME**

# MATCHING INCOME=10% MPV

$$\psi$$
 50,000 PV = 5,000/-

# Per Day Income of Rupees....

25,000/-

'IF YOU THINK YOU CAN,
YOU CAN....