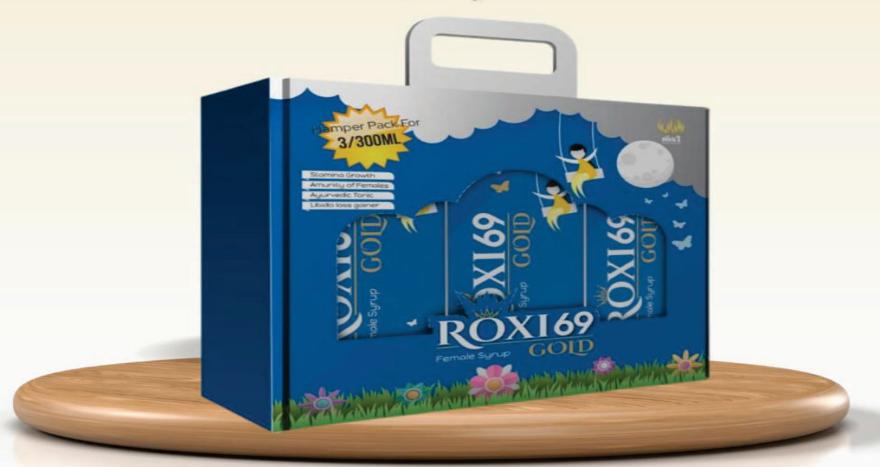

# ENHANCE YOUR STRENGTH & STAMINA

Women Wellness Ayurvedic Formulation

USEFUL IN: Increasing & Improving the muscle of body, Vigour & Vitality

# ROXI 69 Gold Female Syrup

AND MANY MORE.....