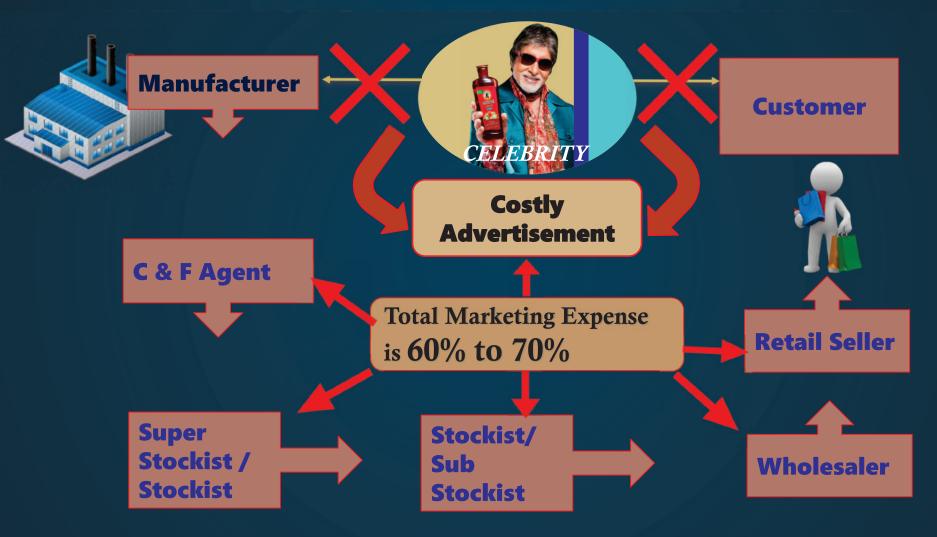

# TRADITIONAL MARKETING

# TRADITIONAL MARKETING

- Passive Customer
- Brief Advertisement (30 40 Seconds)
- Mostly One Way Communication