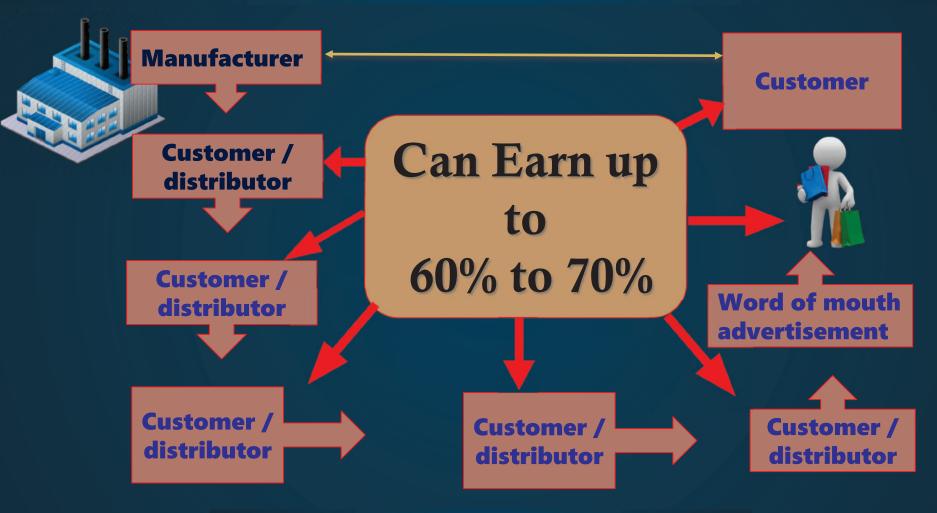

### DIRECT SELLING -CONSUMER DISTRIBUTION SYSTEM

- 10 to 30 minutes product benefits talk
- Seller is also a consumer
- Dialogues between buyer & seller