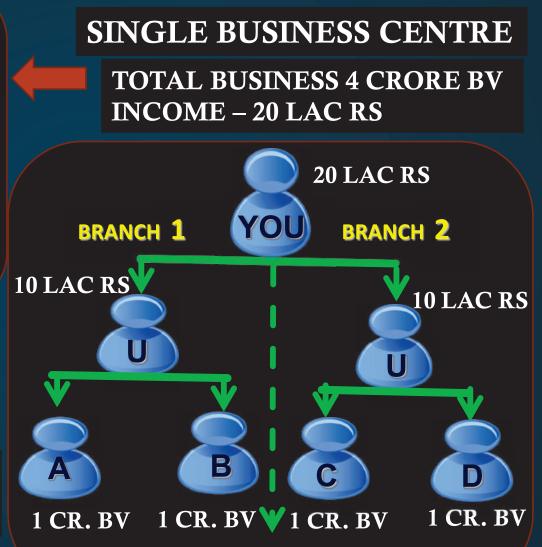

# BENEFITS OF TRIPOD

**TRIPOD** 

TOTAL BUSINESS 2 CRORE BV INCOME – 20 LAC+ 10 LAC +10 LAC = 40 LAC RS.