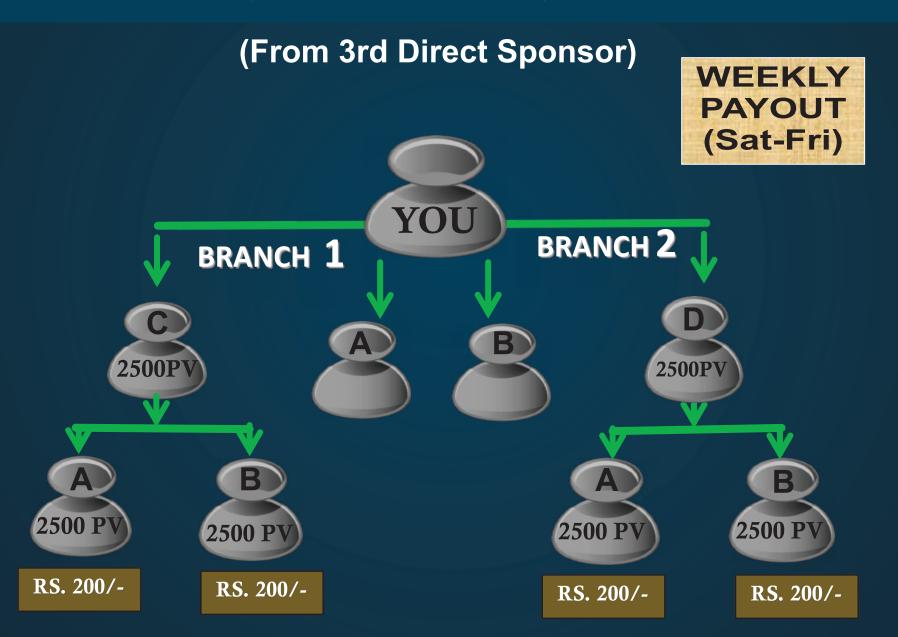

A

Men's Wellness Ayurvedic Formulation
USEFUL IN: Increasing & Improving the Muscle of Body, Vigour &
Vitality



# **OUR PRODUCTS**

# ROXI 69 Gold Vitality Capsules

# ENHANCE YOUR STRENGTH & STAMINA

Women Wellness Ayurvedic Formulation

USEFUL IN: Increasing & Improving the muscle of body, Vigour & Vitality



# What To Do?

# 3 Simple steps

- **Purchase The Product**
- **♦ Use The Product**
- Recommend (Word of Mouth Recommendation)

















# **OUR PRODUCTS**

# ROXI 69 Gold Female Syrup

AND MANY MORE.....

# 3. PLAN & PAYOUTS

# ACCORDING TO INTERNATIONAL STANDARDS



# **SPONSOR INCOME**



# MATCHING INCOME=10% MPV





$$\psi$$
 50,000 PV = 5,000/-

# Per Day Income of Rupees....

25,000/-

'IF YOU THINK YOU CAN,
YOU CAN....

# **BONUS INCOME**



# SINGLE LEG INCOME



# BENEFITS OF TRIPOD



**TRIPOD** 

TOTAL BUSINESS 2 CRORE BV INCOME – 20 LAC+ 10 LAC +10 LAC = 40 LAC RS.



## POWER OF TEAM WORK



$$YOU+2 = 3$$
 $3 + 4 = 7$ 
 $7 + 8 = 15$ 
 $15 + 16 = 31$ 





# 11. FOREIGN TOURS









## PROVEN TRACK RECORD OF SUCCESS



50+ Capping Holders (25,000/-) & GROWING



UPCOMING FOREIGN TOUR ACHIEVERS





THOUSAND OF AWARDS & REWARDS WINNERS





THOUSANDS OF SATISFIED PRODUCT CONSUMERS



#### 4. PROFESSIONAL SUPPORT

- \*COMMON EDUCATION SYSTEM\*
- > PATHWAY TO SUCCESS
- > PRODUCT TRAINING
- > BBS



#### SALIENT FEATURES OF THE BUSINESS

- **♦ 100% Customer Satisfaction**
- \*Time Flexibility/Part-Time/Full-Time
- \*Low Investment & No Area Limit
- \*Home Based Business
- \*Online Office @https://roxihealthcare.in
- Weekly Income
- \*Awards, Re