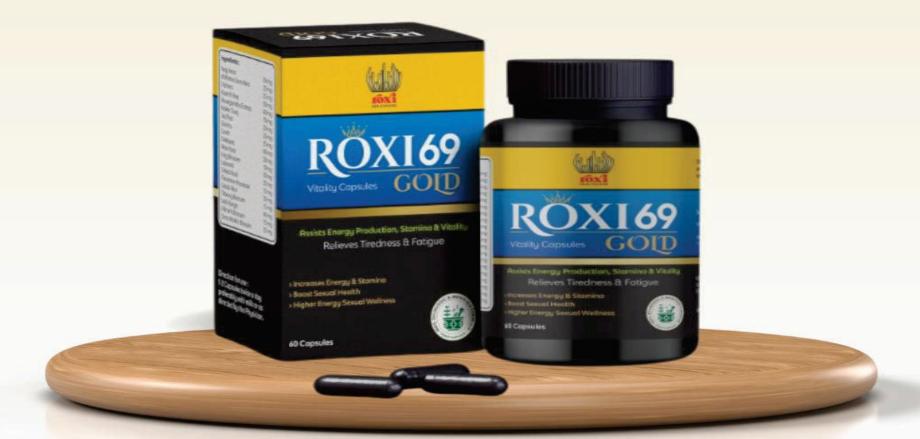

# ENHANCE YOUR STRENGTH & STAMINA

Men's Wellness Ayurvedic Formulation
USEFUL IN: Increasing & Improving the Muscle of Body, Vigour &
Vitality

# ROXI 69 Gold Vitality Capsules