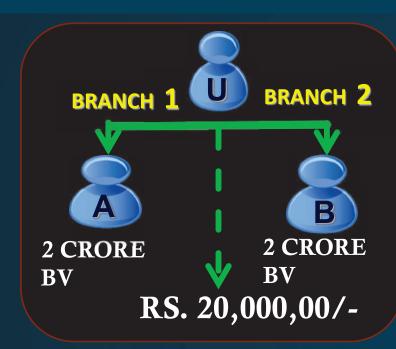

# SINGLE LEG INCOME

# BENEFITS OF TRIPOD

**TRIPOD** 

TOTAL BUSINESS 2 CRORE BV INCOME – 20 LAC+ 10 LAC +10 LAC = 40 LAC RS.